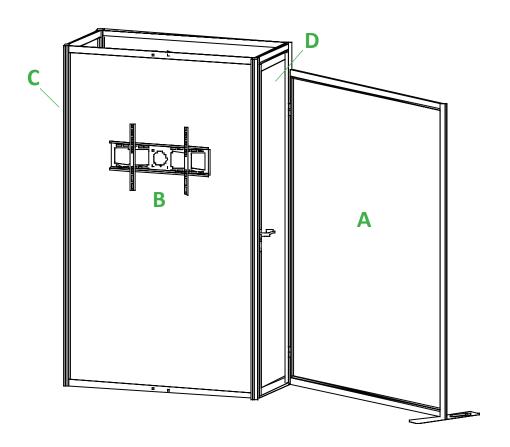

## **GRAPHIC SPECS**

| GRAPHIC A QTY. 1  MATERIAL: SEG FABRIC GRAPHIC *  TREATMENT: SILICONE EDGE GRAPHIC  APPROX. SIZE: 65.843"w x 84.843"h  GRAPHIC B QTY. 1 |  |
|-----------------------------------------------------------------------------------------------------------------------------------------|--|
| TREATMENT: SILICONE EDGE GRAPHIC APPROX. SIZE: 65.843"w x 84.843"h                                                                      |  |
| APPROX. SIZE: 65.843"w x 84.843"h                                                                                                       |  |
|                                                                                                                                         |  |
| GRAPHIC B QTY. 1                                                                                                                        |  |
| GRAPHIC B QTY. 1                                                                                                                        |  |
|                                                                                                                                         |  |
| MATERIAL: SEG FABRIC GRAPHIC *                                                                                                          |  |
| TREATMENT: SILICONE EDGE GRAPHIC                                                                                                        |  |
| APPROX. SIZE: 53.843"w x 92.260"h                                                                                                       |  |
|                                                                                                                                         |  |
| GRAPHIC C QTY. 1                                                                                                                        |  |
| MATERIAL: SEG FABRIC GRAPHIC *                                                                                                          |  |
| TREATMENT: SILICONE EDGE GRAPHIC                                                                                                        |  |
| APPROX. SIZE: 23.843"w x 92.260"h                                                                                                       |  |
|                                                                                                                                         |  |
| GRAPHIC D QTY. 1                                                                                                                        |  |
| MATERIAL: SEG FABRIC GRAPHIC                                                                                                            |  |
| TREATMENT: SILICONE EDGE GRAPHIC                                                                                                        |  |
| APPROX. SIZE: 18.903"w x 89.47"h                                                                                                        |  |